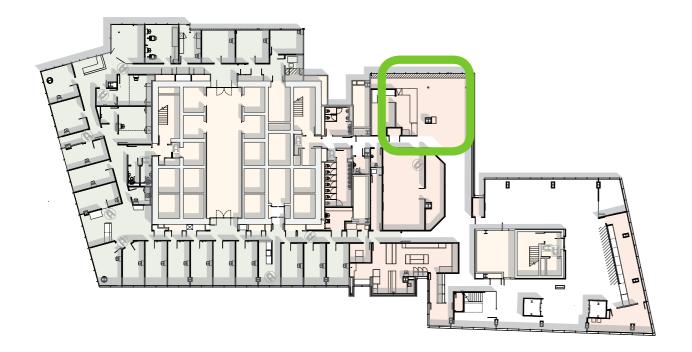

### Fourth Floor Plan

#### **KEY**

- 1. Typical Consult Room
- 2. Dermo Room
- 3. Treatment Room
- 4. Cafe
- 5. MDT Room
- 6. Reception
- 7. Public Lifts