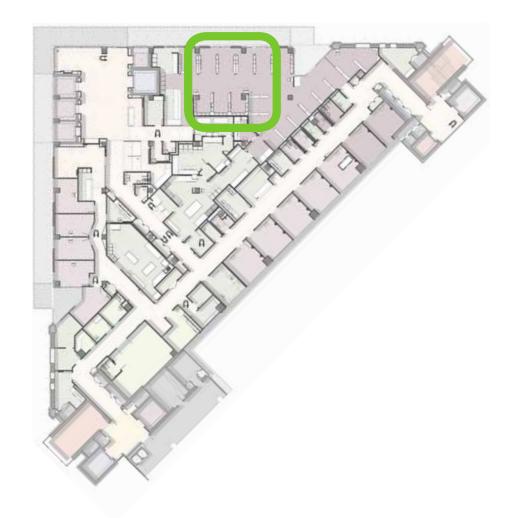

### Fourth Floor Plan

#### **KEY**

- 1. Typical Consult Room
- 2. Dermo Room
- 3. Treatment Room
- 4. Cafe
- 5. MDT Room
- 6. Reception
- 7. Public Lifts