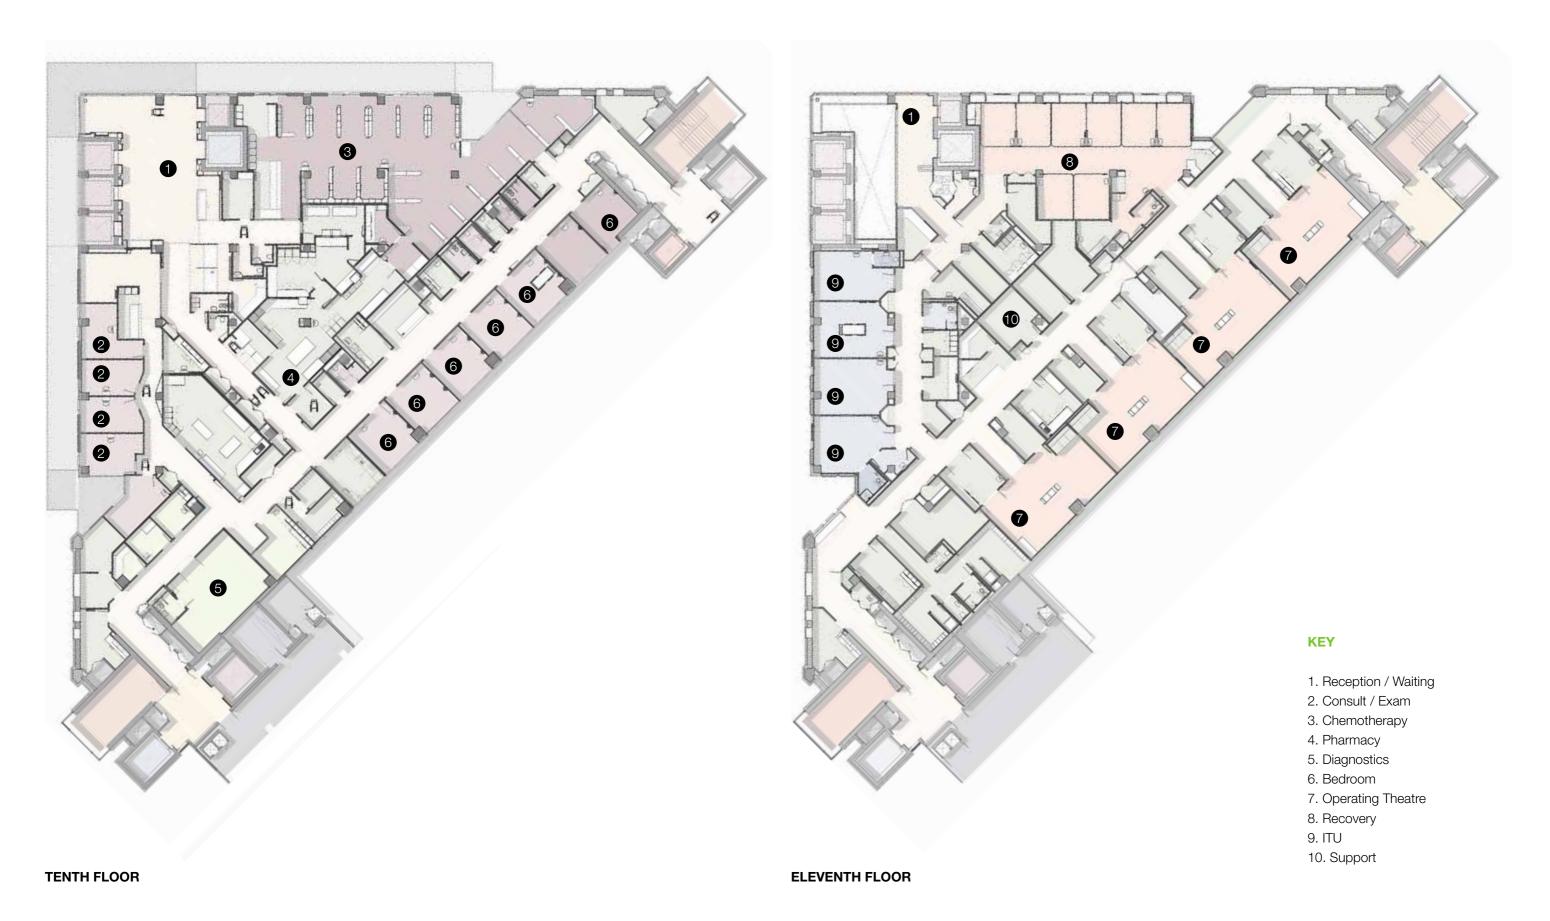

# HCA DESIGN STANDARDS PROGRAMME

CANCER CENTRE AT GUY'S HOSPITAL 41 V

41 WELBECK STREET

SYDNEY STREET

TWELFTH FLOOR THIRTEENTH FLOOR