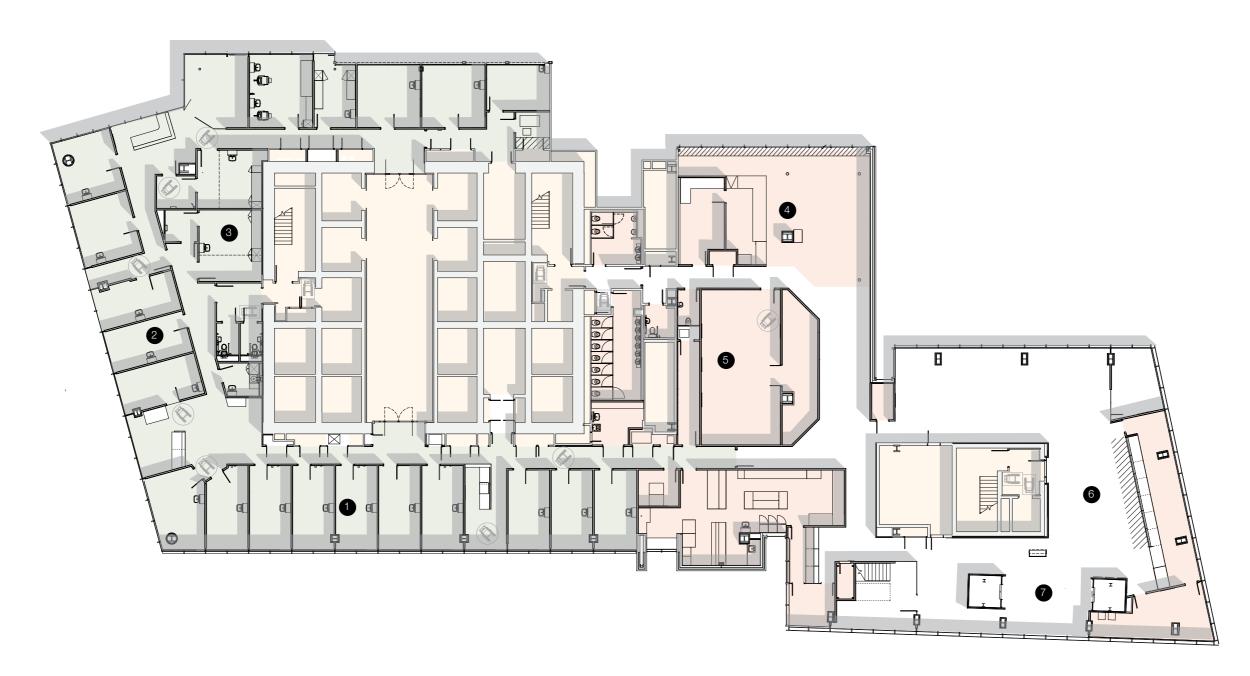

### Fourth Floor Plan

#### **KEY**

- 1. Typical Consult Room
- 2. Dermo Room
- 3. Treatment Room
- 4. Cafe
- 5. MDT Room
- 6. Reception
- 7. Public Lifts