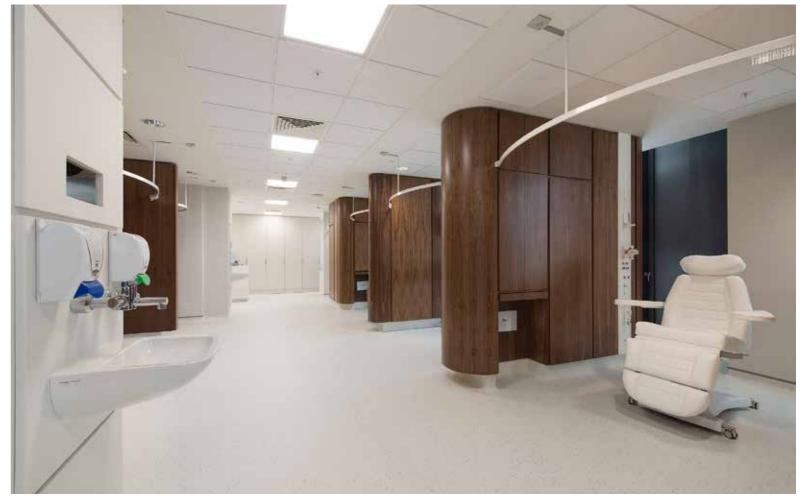

#### **KEY**

- 1. Typical Consult Room
- 2. Dermo Room
- 3. Treatment Room
- 4. Cafe
- 5. MDT Room
- 6. Reception
- 7. Public Lifts