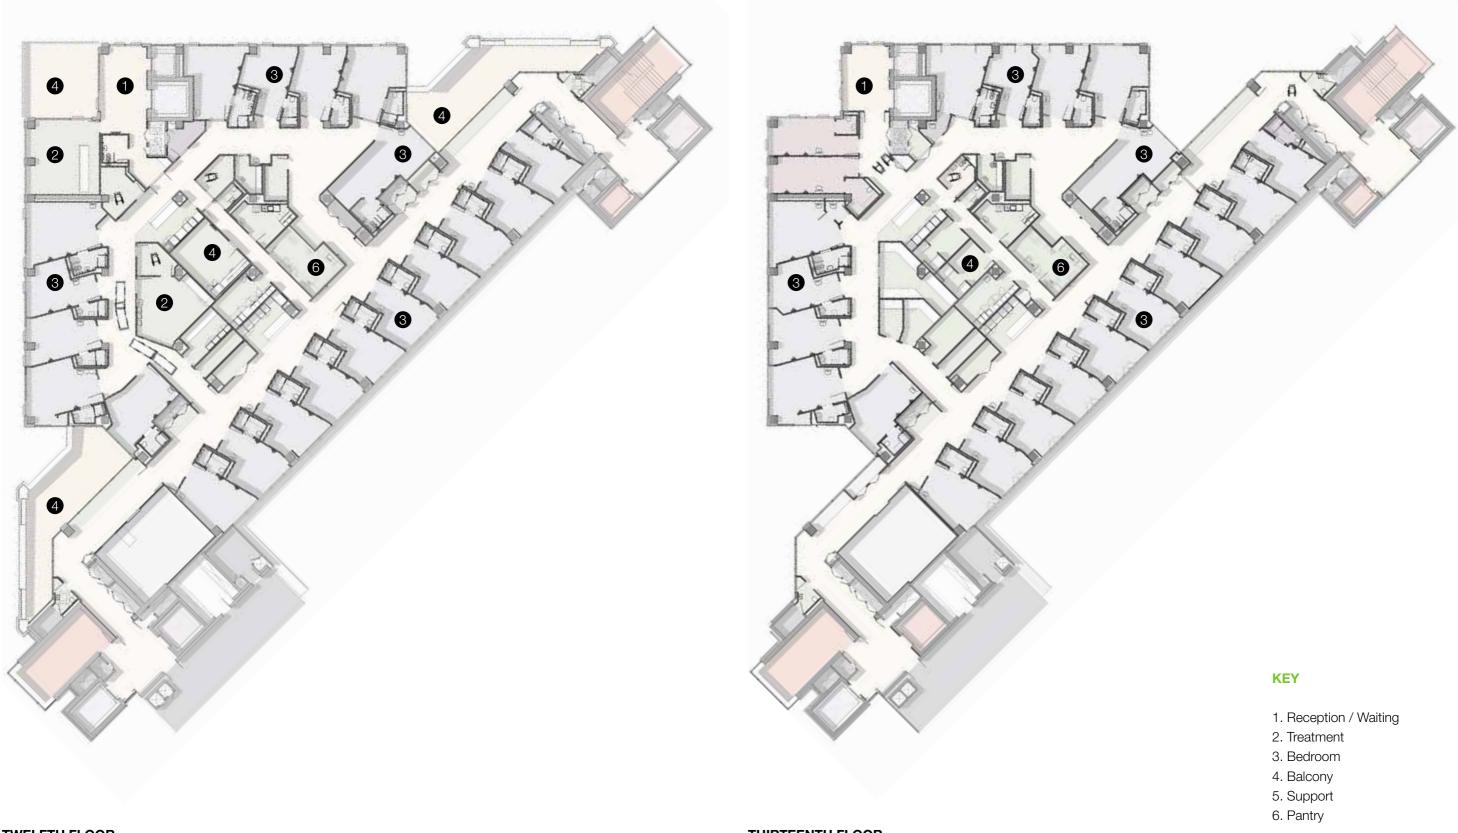

# HCA DESIGN STANDARDS PROGRAMME

CANCER CENTRE AT GUY'S HOSPITAL 41 V

41 WELBECK STREET

SYDNEY STREET

TWELFTH FLOOR THIRTEENTH FLOOR