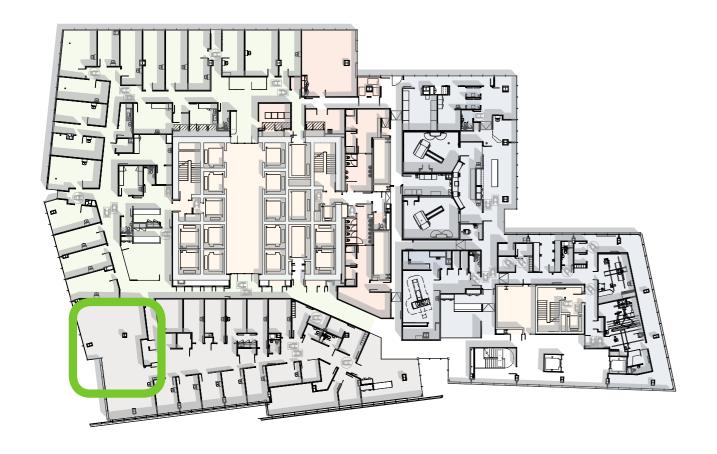

### Fourth Floor Plan

#### **KEY**

- 1. Typical Consult Room
- 2. Dermo Room
- 3. Treatment Room
- 4. Cafe
- 5. MDT Room
- 6. Reception
- 7. Public Lifts