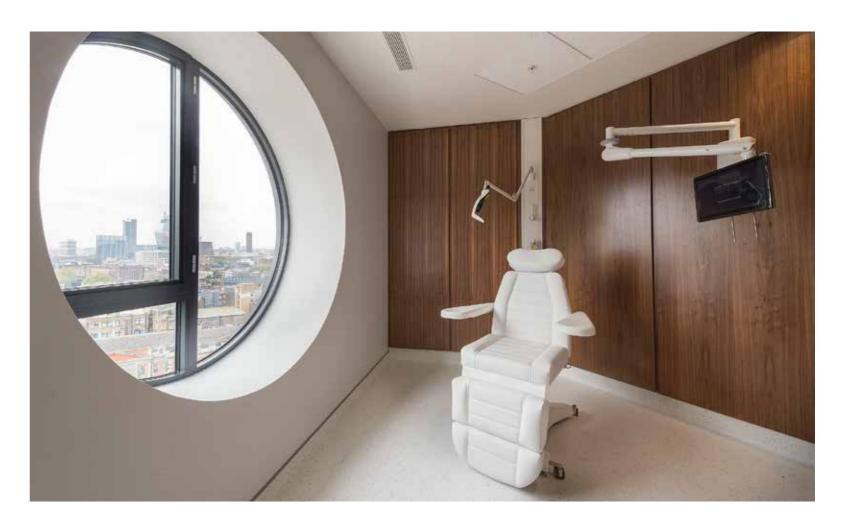

#### **KEY**

- 1. Typical Consult Room
- 2. Dermo Room
- 3. Treatment Room
- 4. Cafe
- 5. MDT Room
- 6. Reception
- 7. Public Lifts